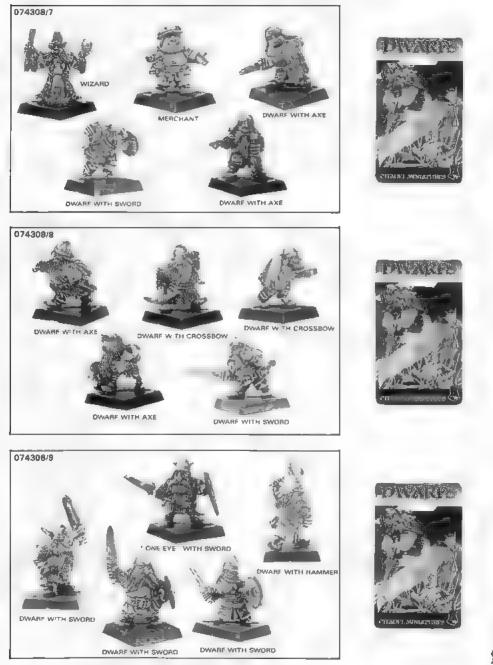

### 074362 **DWARF WAR MACHINES**

EACH TRADE SLEEVE CONTAINS 2 EACH OF 6 DIFFERENT BLISTERS

Copyright @ 1989 Games Workshop Ltd. All rights reserved.

TATING

# DWARF WAR MACHINES

EACH TRADE SLEEVE CONTAINS 2 EACH OF 6 DIFFERENT BLISTERS

100